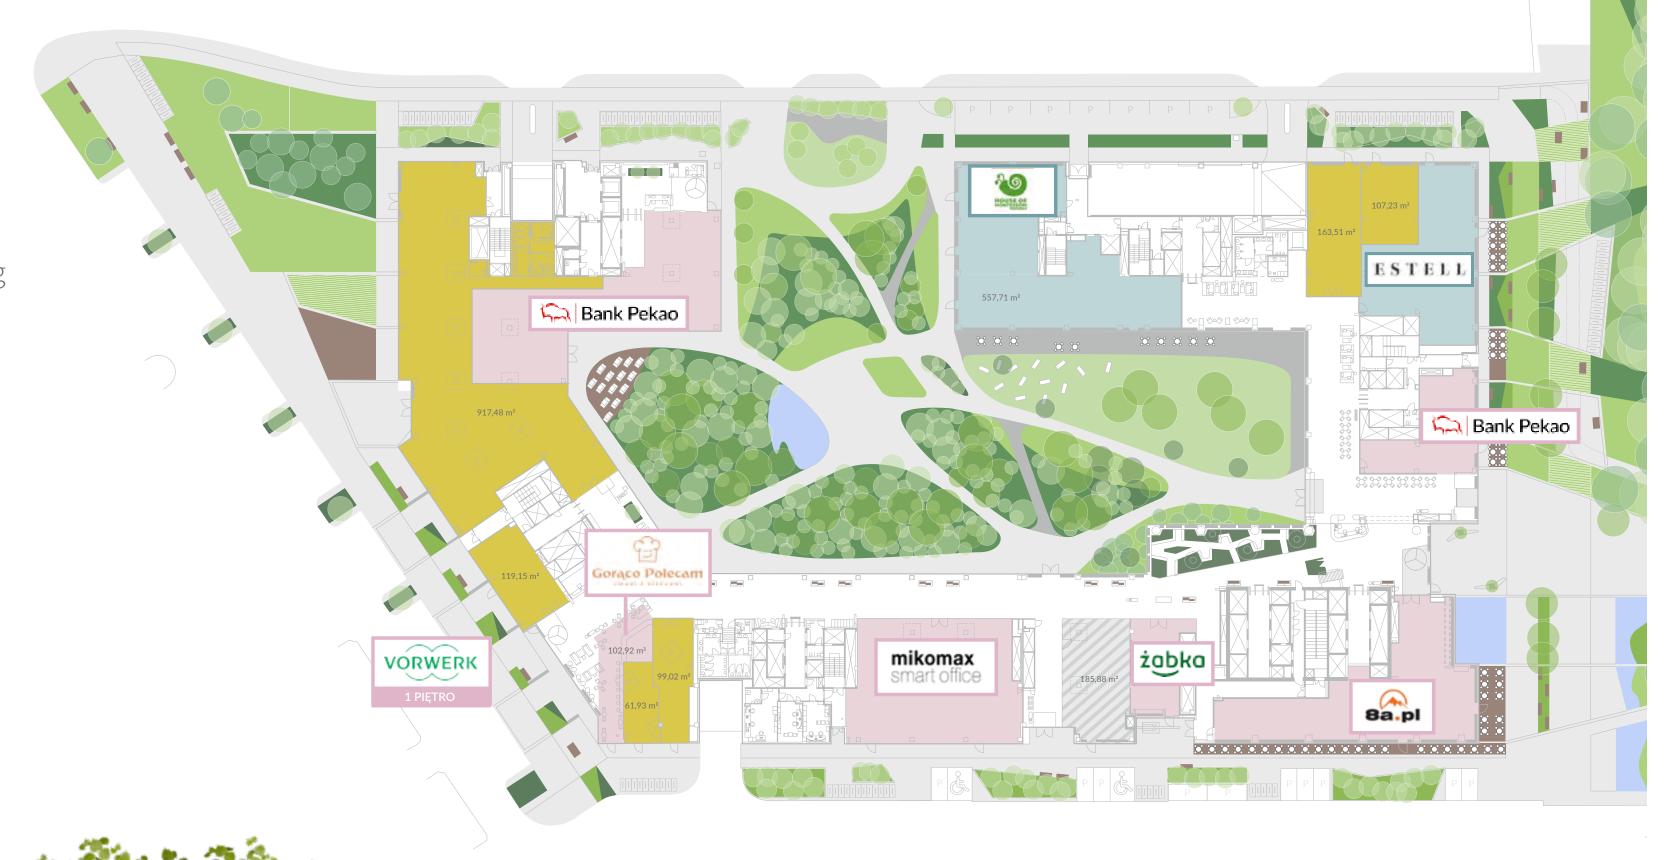

# SHOPPING AND SERVICE ARCADE

The public ground floor of the campus, full of plants, is centered around a forest patio that "flows" into the building thanks to large glazing. This is where the commercial and service part of the campus is located, which, in addition to cafes and restaurants, offers office workers and local residents a kindergarten, shops, and a cosmetology, aesthetic medicine and dentistry clinic. The friendly space attracts artists who organize their openings here. Thanks to this, our ground floor is full of life.