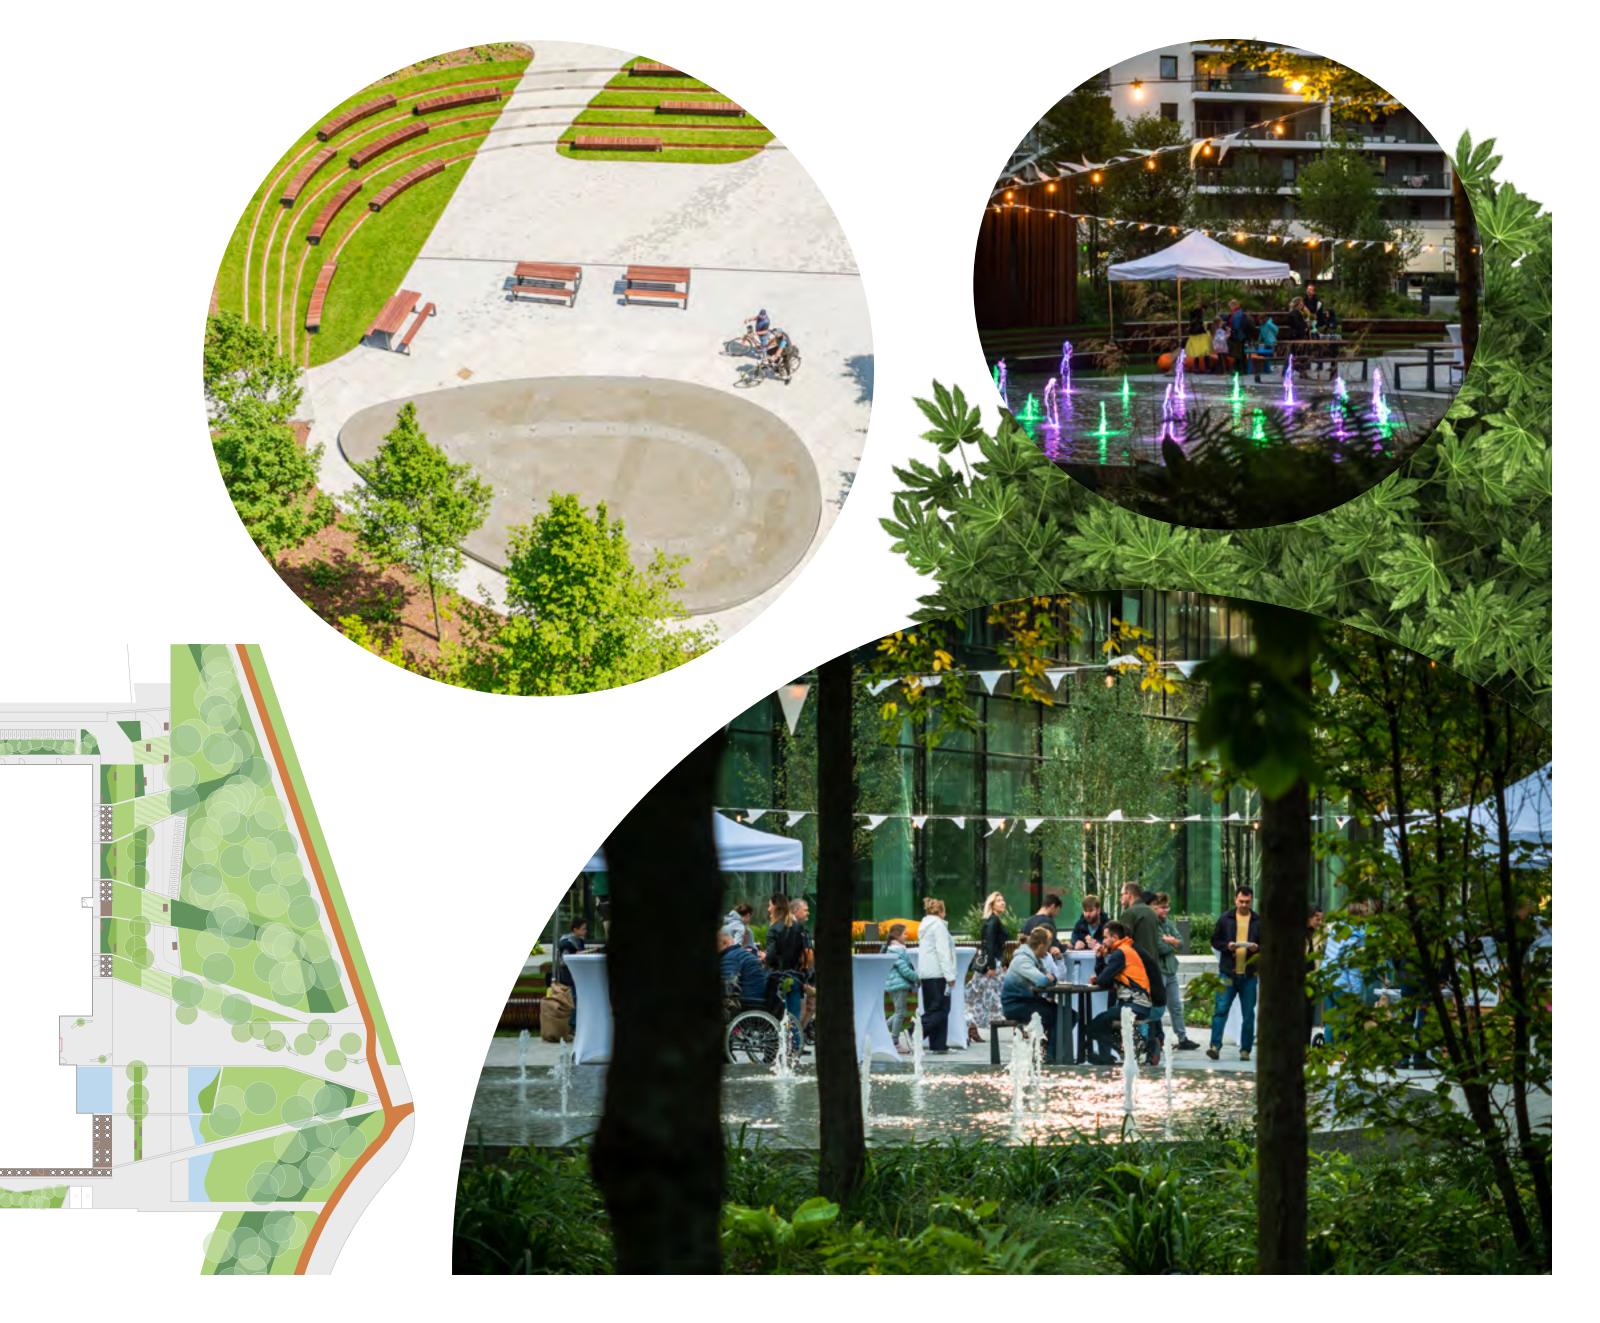

#### ROOF GARDEN

The roof of the lower part of the campus is a vibrant public garden with numerous recreational areas. Many species of plants grow here, including flowers and herbs. It was designed in accordance with the idea of an "urban garden", i.e. a city garden with a view of the city skyline. You can grow vegetables and herbs there for your own use. Everyone spends time on the roof as they like - resting, taking care of the plants they have planted, or enjoying the beautiful view of Warsaw. The green roof is a place of numerous cultural and entertainment events, as well as those promoting a healthy lifestyle, in which the local community willingly participates.

The unique roof garden is the perfect place to organize an unforgettable event for your company.

#### FOREST PATIO

On hot days, it is here, in the shade of the treetops, that both office workers and all Forest guests, including local residents, will find relief. The public patio is inspired by the atmosphere of the forest. The hot summer days are made more pleasant by the fountain, which creates the effect of a smooth water surface. On special days, the patio turns into the noisy, colorful and vibrant heart of the area.