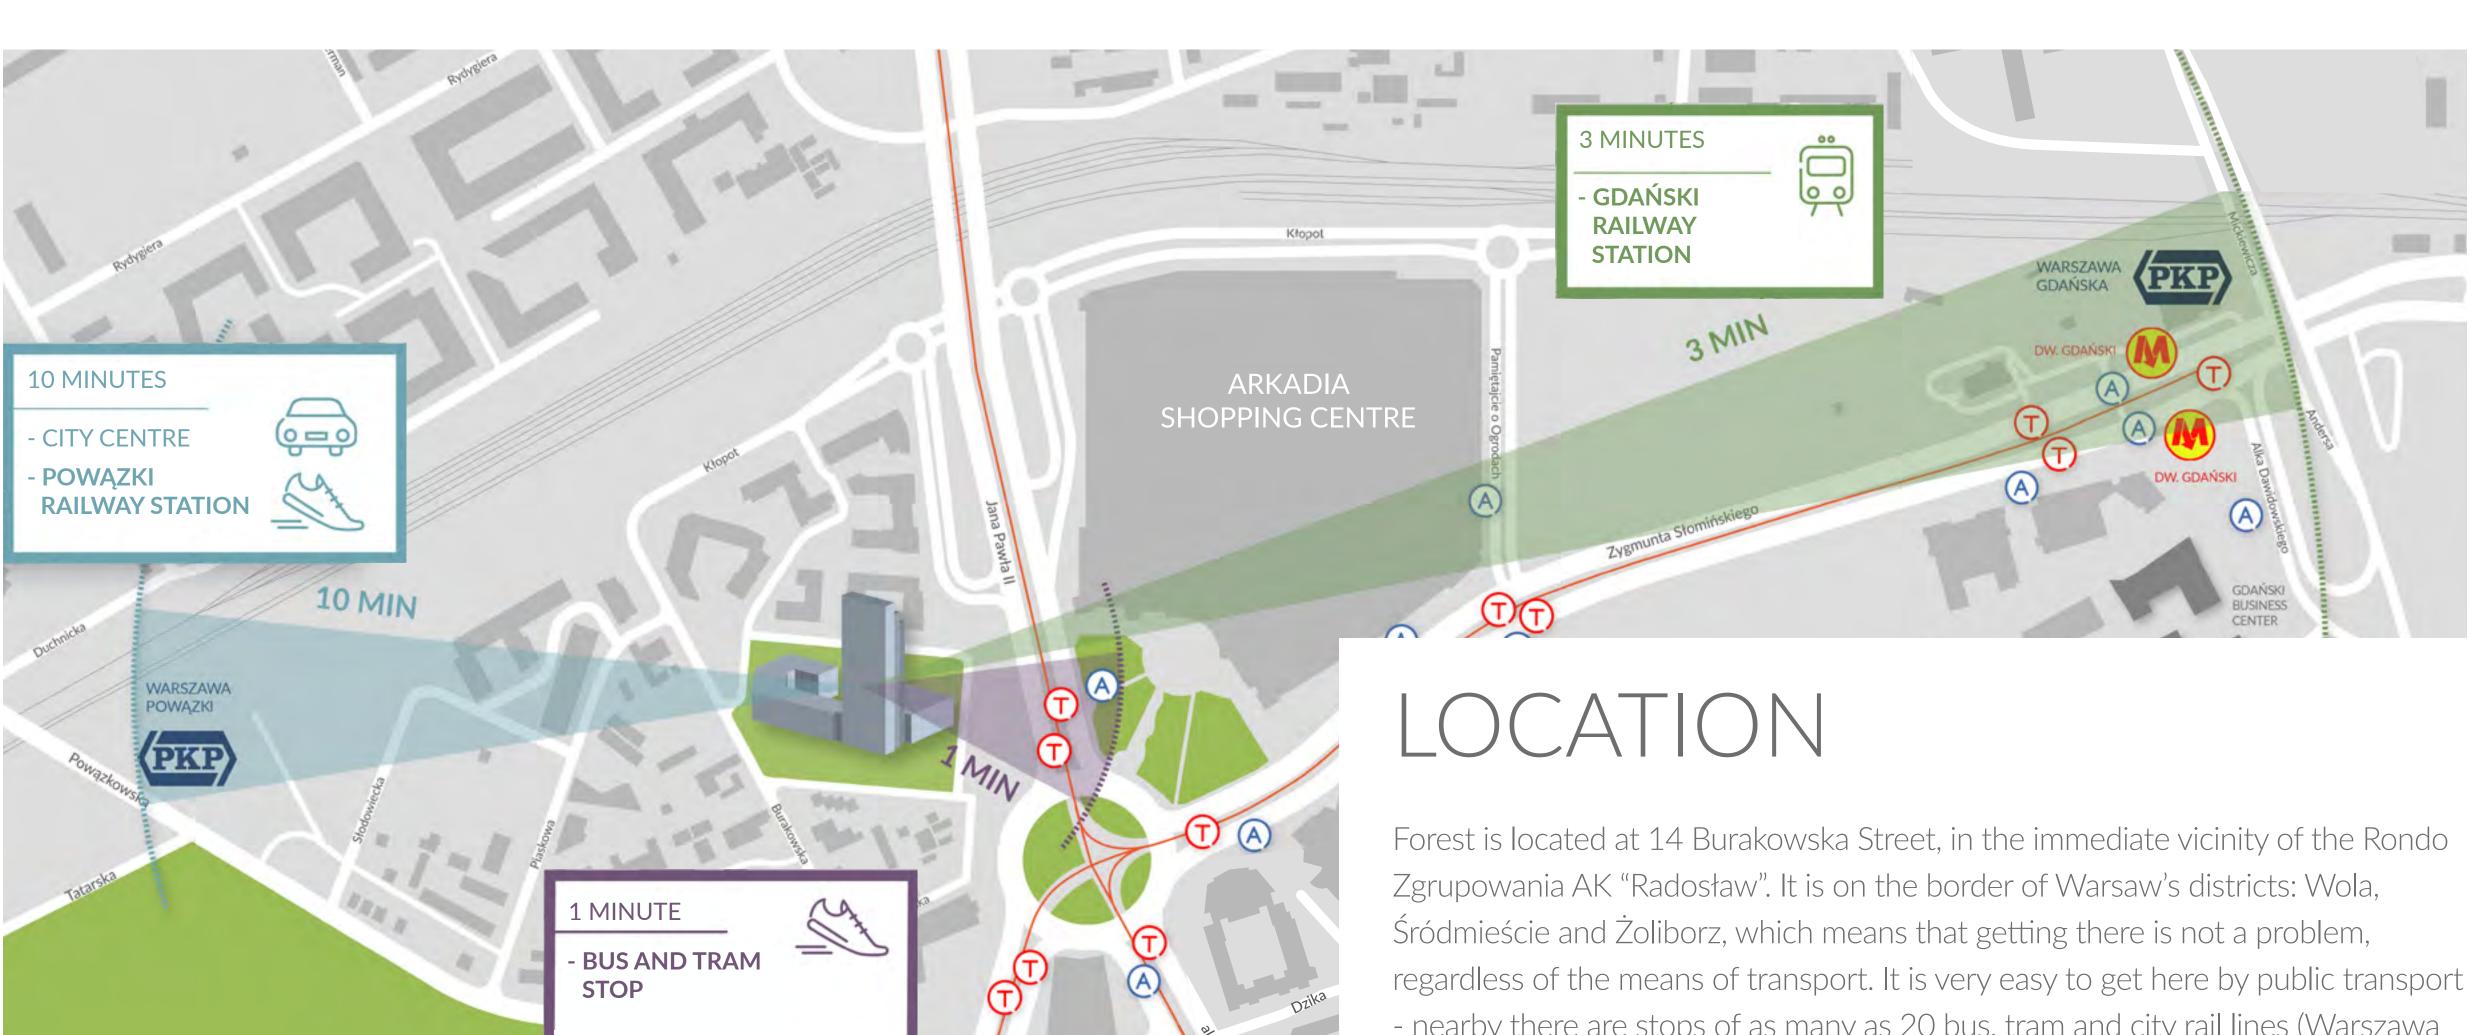

The

perfect

place for

your event

Dzika

2 MINUTE

**ARKADIA** 

- nearby there are stops of as many as 20 bus, tram and city rail lines (Warszawa Powązki), and within a 10-minute walk there is the Dworzec Gdański metro station. In the neighborhood, on the opposite side of al. Jana Pawła II, one of the largest Veturilo city bike stations is located.

For those who come here with their own bike, there are as many as 500 parking spaces and bicycle facilities - showers, changing rooms and a repair station.