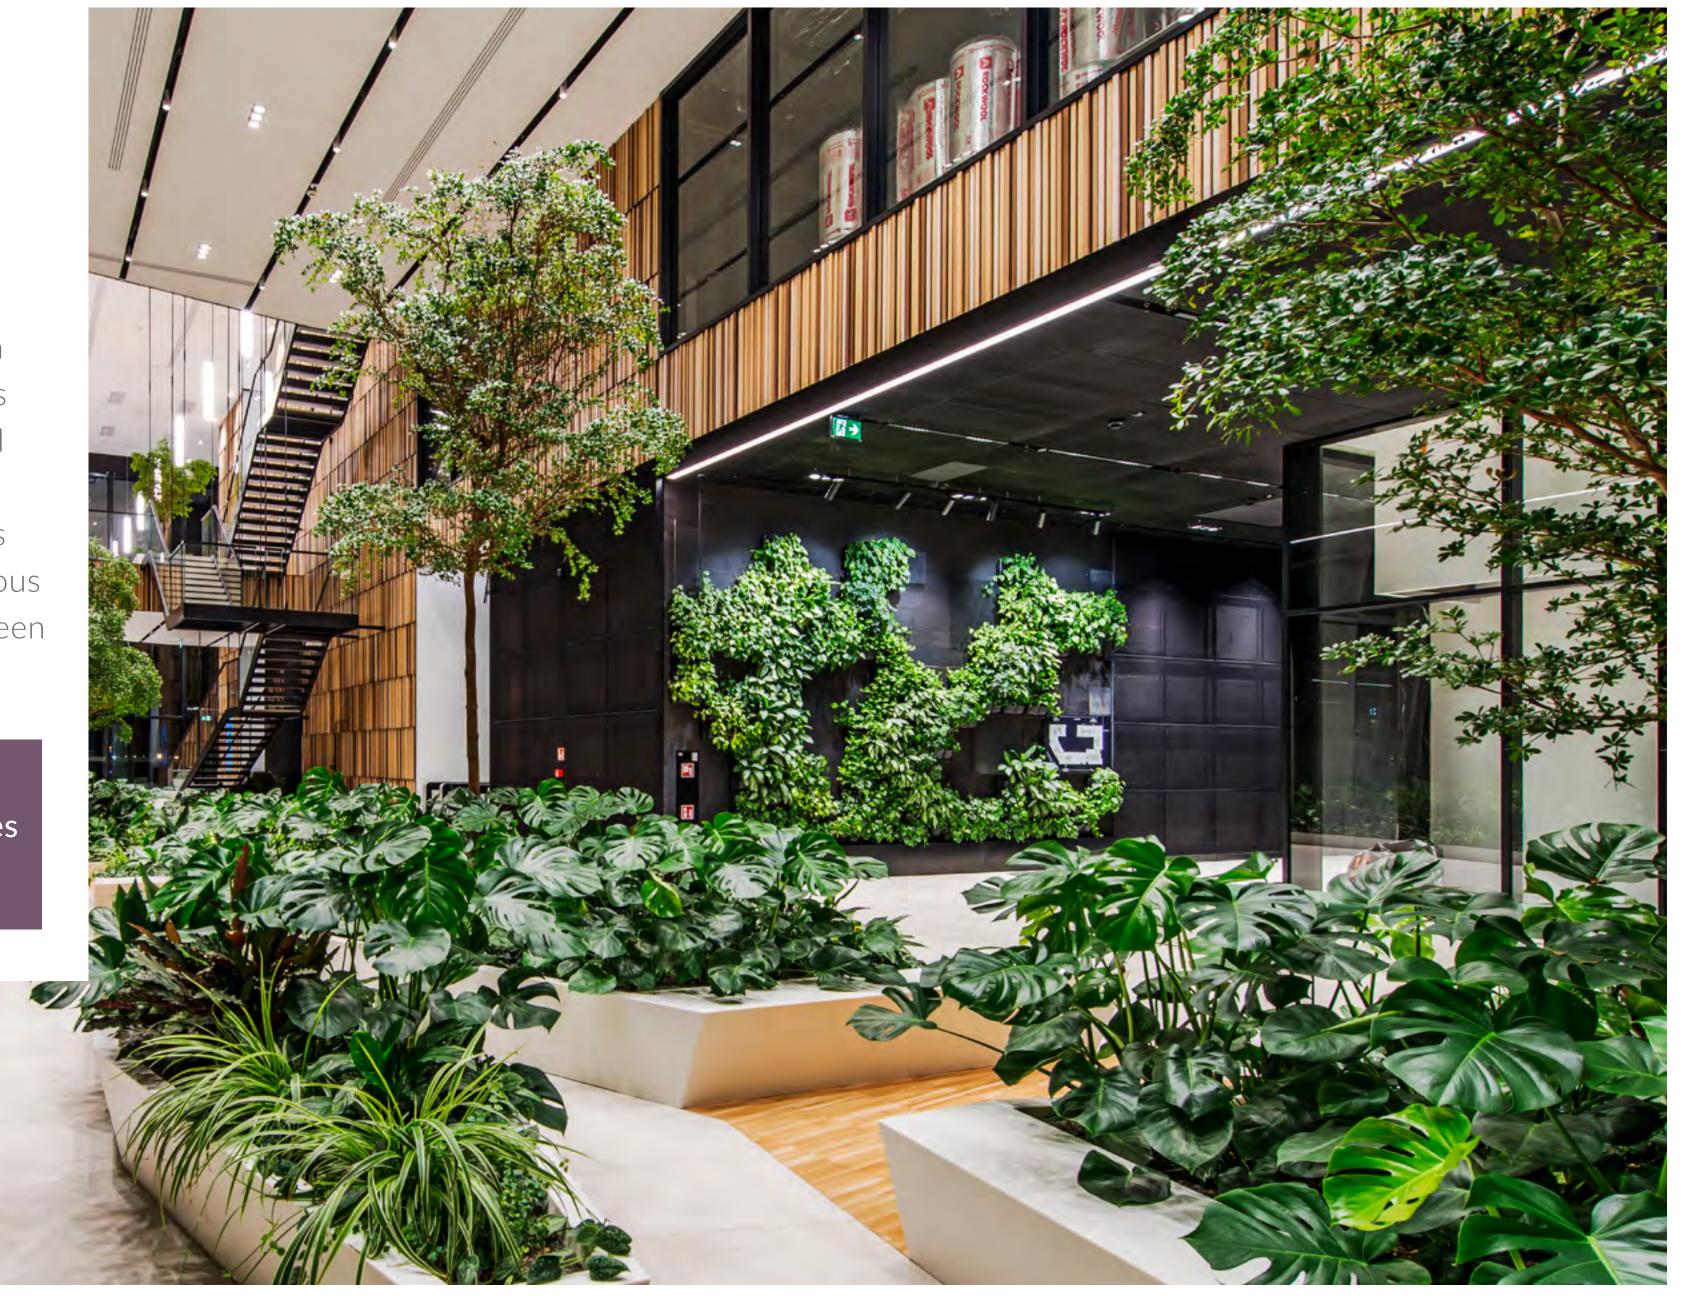

# SHOPPING AND SERVICE ARCADE

The public ground floor of the campus, full of plants, is centered around a forest patio that "flows" into the building thanks to large glazing. This is where the commercial and service part of the campus is located, which, in addition to cafes and restaurants, offers office workers and local residents a kindergarten, shops, and a cosmetology, aesthetic medicine and dentistry clinic. The friendly space attracts artists who organize their openings here. Thanks to this, our ground floor is full of life.