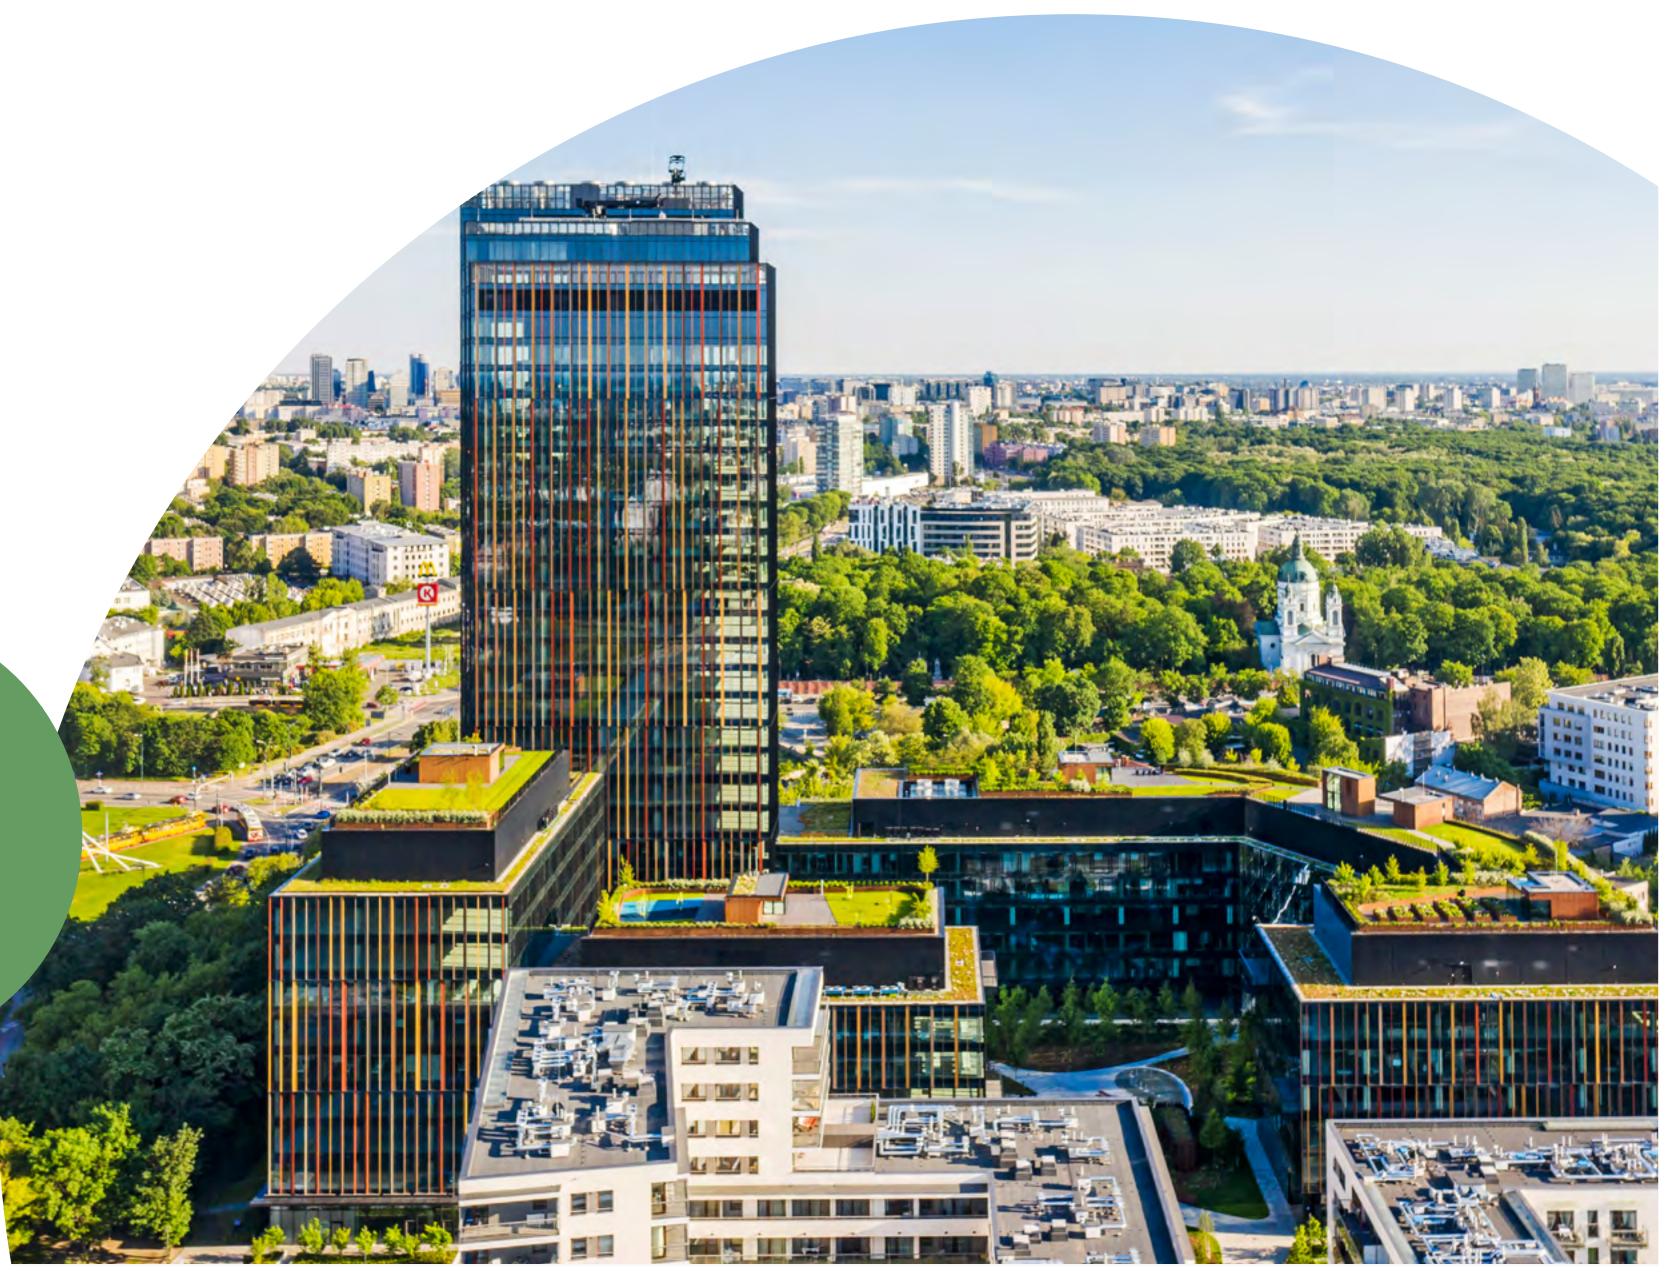

# A PLACE WORTH CHOOSING

Forest is an office campus surrounded by greenery with a catering and service zone, where business intertwines with everyday life. It is a comfortable place to work and a haven of relaxation for the working community and everyone who stays here. The harmony and uniqueness of this place attract Warsaw residents and tourists curious about the city's panorama, which stretches from the green garden on the building's roof.

Still wondering if Forest Campus is a place worth investing in? Discover the possibilities and advantages of locating your company here.

Forest is a perfectly organized office campus with a working area of 71,000 sq m. and almost 4,000 sq m. green areas. It was designed in the spirit of biophilic design, i.e. restoring nature to the human environment. Lush vegetation inside, a green roof, patios, terraces, balconies and loggias - all this gives work here a slightly different character. Thanks to this, everyone, regardless of age, can feel good here.