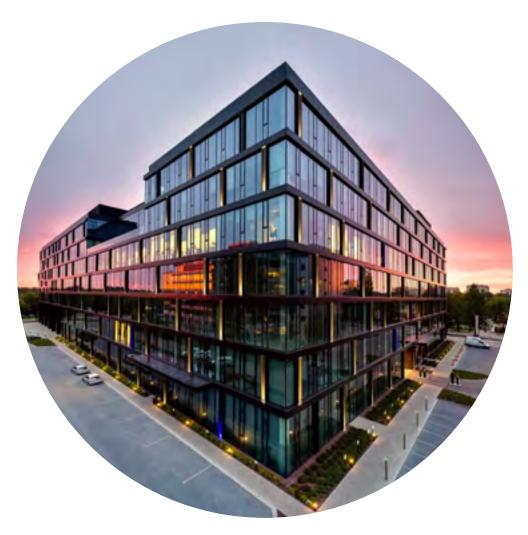

FOREST. A PLACE FOR BUSINESS FULL OF GREENERY

# A PLACE WORTH CHOOSING

Forest is an office campus surrounded by greenery with a catering and service zone, where business intertwines with everyday life. It is a comfortable place to work and a haven of relaxation for the working community and everyone who stays here. The harmony and uniqueness of this place attract Warsaw residents and tourists curious about the city's panorama, which stretches from the green garden on the building's roof.

Still wondering if Forest Campus is a place worth investing in? Discover the possibilities and advantages of locating your company here.

Forest is a perfectly organized office campus with a working area of 71,000 sq m. and almost 4,000 sq m. green areas. It was designed in the spirit of biophilic design, i.e. restoring nature to the human environment. Lush vegetation inside, a green roof, patios, terraces, balconies and loggias - all this gives work here a slightly different character. Thanks to this, everyone, regardless of age, can feel good here.