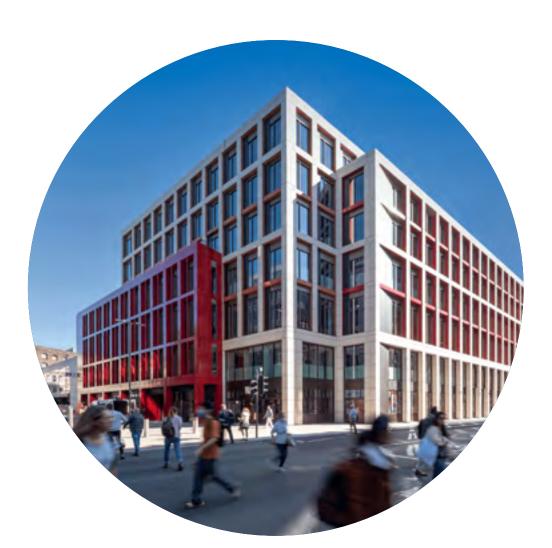

# SELECTED FOREIGN PROJECTS

London, Worship Square, 13 000 sq m., 2023

**Budapest, Agora,** 137 000 sq m., 2020 – 2023

Berlin, DSTRCT.Berlin, 46 000 sq m., 2022

London, Bloom Clerkenwell, 13 000 sq m., 2021