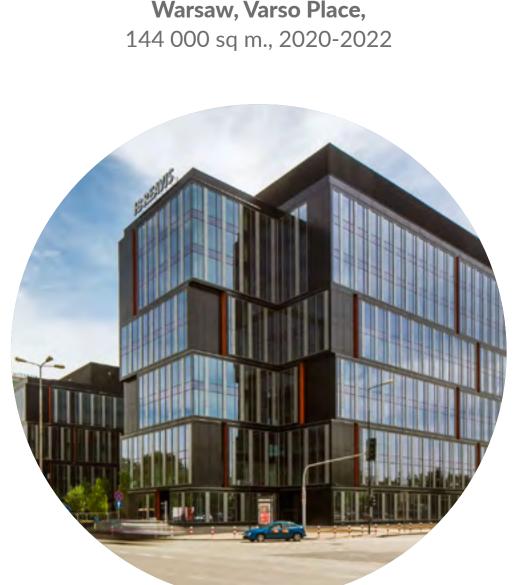

### PROJECTS INPOLAND

Warsaw, Varso Place,

Warsaw, Postępu 14, 34 000 sq m., 2015

Warsaw, West Station I-II, 144 000 sq m., 2020-2022

Warsaw, Gdański Business Centre I, 48 000 sq m., 2014

Warsaw, Gdański Business Centre II, 53 000 sq m., 2015-2016