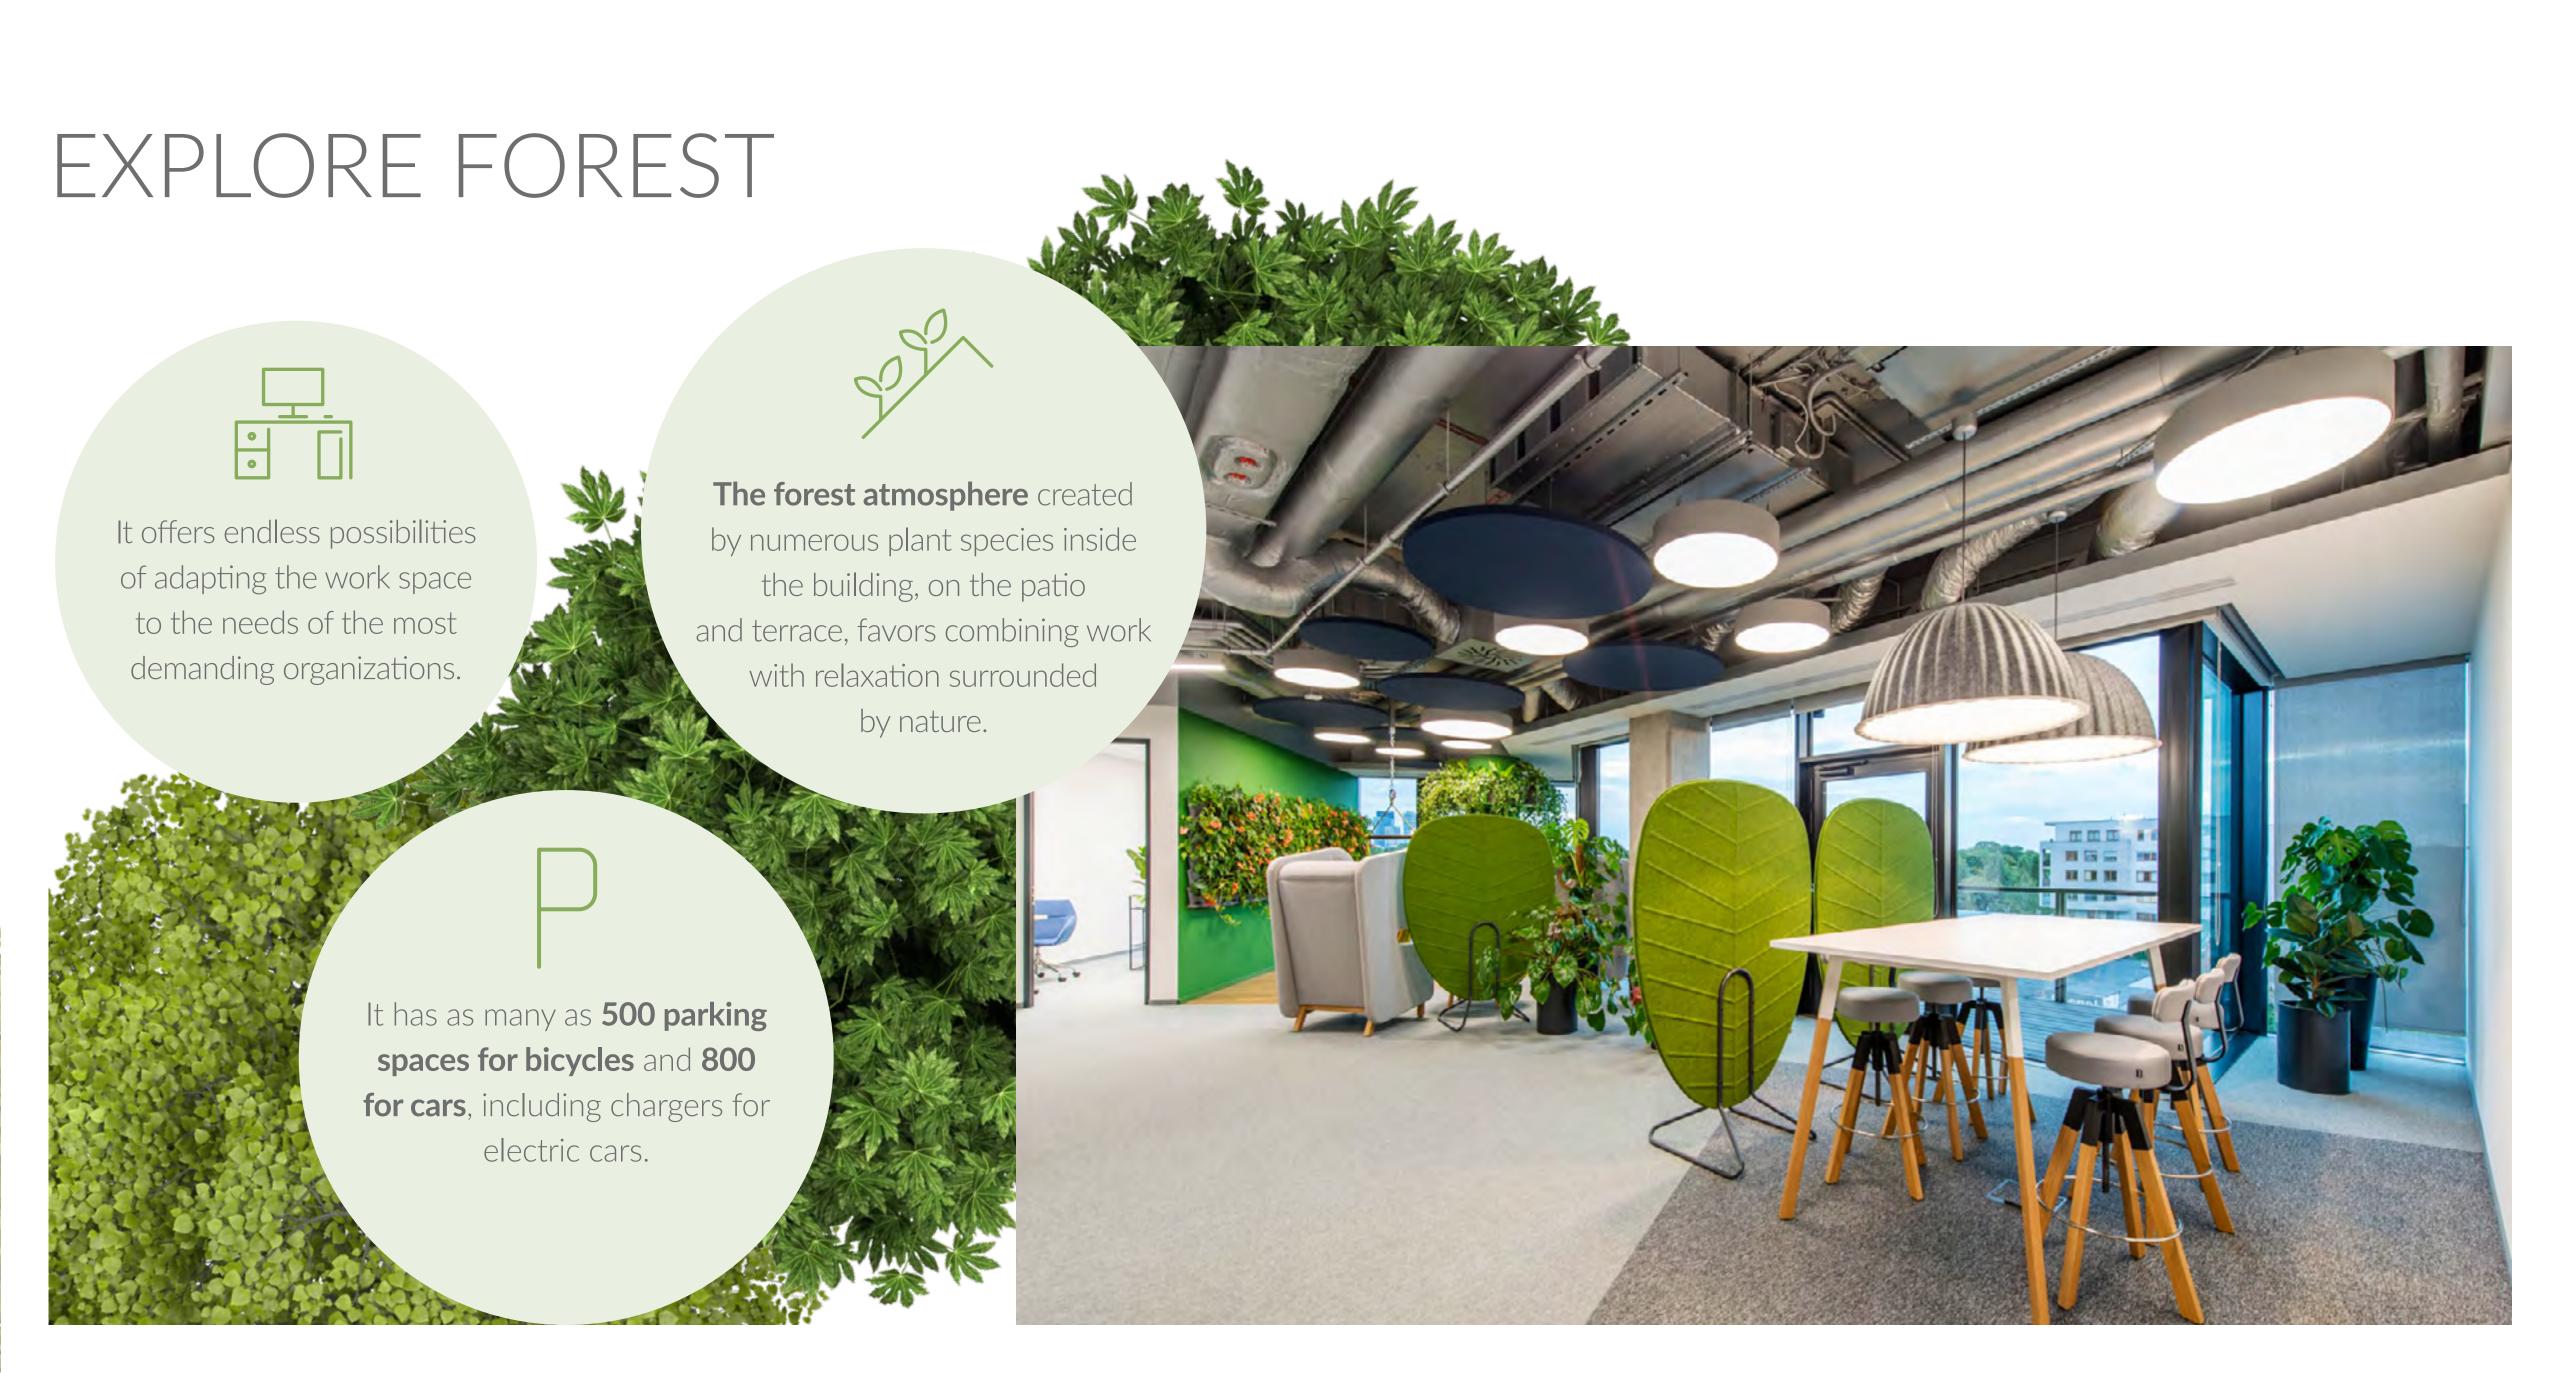

Still wondering if Forest Campus is a place worth investing in? Discover the possibilities and advantages of locating your company here.

Forest is a perfectly organized office campus with a working area of 71,000 sq m. and almost 4,000 sq m. green areas. It was designed in the spirit of biophilic design, i.e. restoring nature to the human environment. Lush vegetation inside, a green roof, patios, terraces, balconies and loggias - all this gives work here a slightly different character. Thanks to this, everyone, regardless of age, can feel good here.

For those who come here with their own bike, there are as many as 500 parking spaces and bicycle facilities - showers, changing rooms and a repair station.