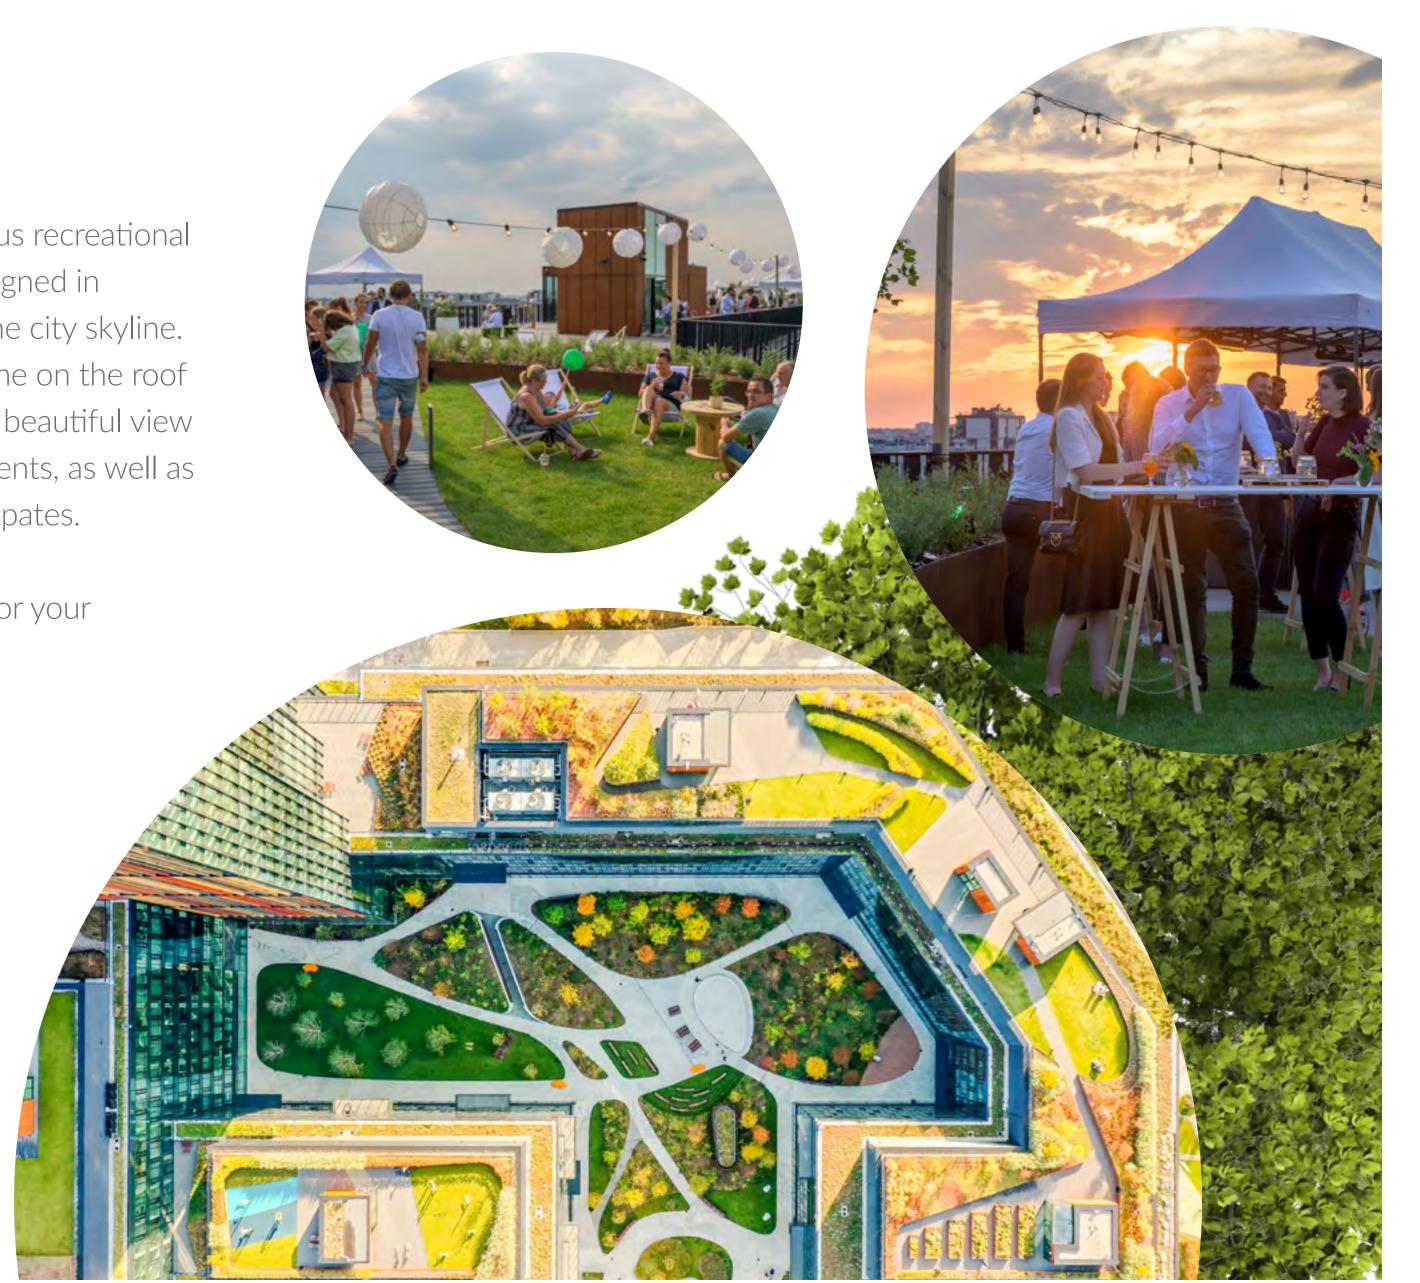

#### ROOF GARDEN

The roof of the lower part of the campus is a vibrant public garden with numerous recreational areas. Many species of plants grow here, including flowers and herbs. It was designed in accordance with the idea of an "urban garden", i.e. a city garden with a view of the city skyline. You can grow vegetables and herbs there for your own use. Everyone spends time on the roof as they like - resting, taking care of the plants they have planted, or enjoying the beautiful view of Warsaw. The green roof is a place of numerous cultural and entertainment events, as well as those promoting a healthy lifestyle, in which the local community willingly participates.

The unique roof garden is the perfect place to organize an unforgettable event for your company.

#### FOREST PATIO

On hot days, it is here, in the shade of the treetops, that both office workers and all Forest guests, including local residents, will find relief. The public patio is inspired by the atmosphere of the forest. The hot summer days are made more pleasant by the fountain, which creates the effect of a smooth water surface. On special days, the patio turns into the noisy, colorful and vibrant heart of the area.