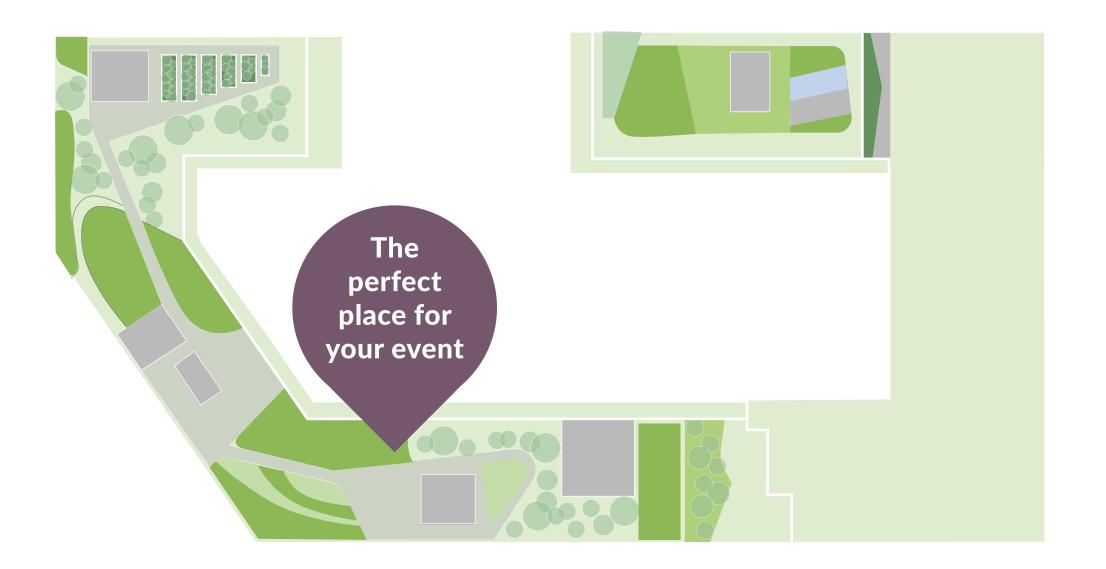

The unique roof garden is the perfect place to organize an unforgettable event for your company.

The

perfect

place for

your event

Dzika

2 MINUTE

**ARKADIA** 

- nearby there are stops of as many as 20 bus, tram and city rail lines (Warszawa Powązki), and within a 10-minute walk there is the Dworzec Gdański metro station. In the neighborhood, on the opposite side of al. Jana Pawła II, one of the largest Veturilo city bike stations is located.