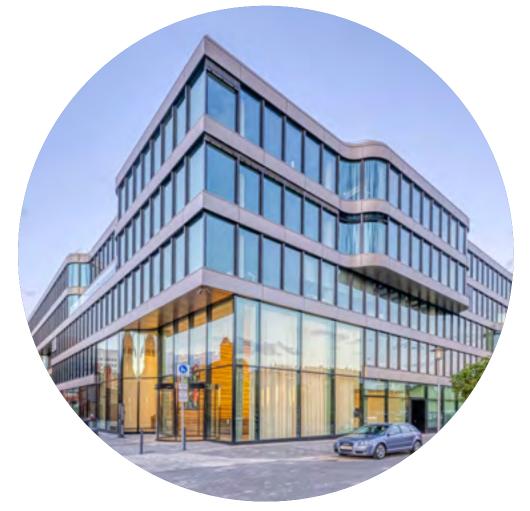

### PROJECTS INPOLAND

Warsaw, Varso Place,

Warsaw, Postępu 14, 34 000 sq m., 2015

Warsaw, West Station I-II, 144 000 sq m., 2020-2022

Warsaw, Gdański Business Centre I, 48 000 sq m., 2014

Warsaw, Gdański Business Centre II, 53 000 sq m., 2015-2016