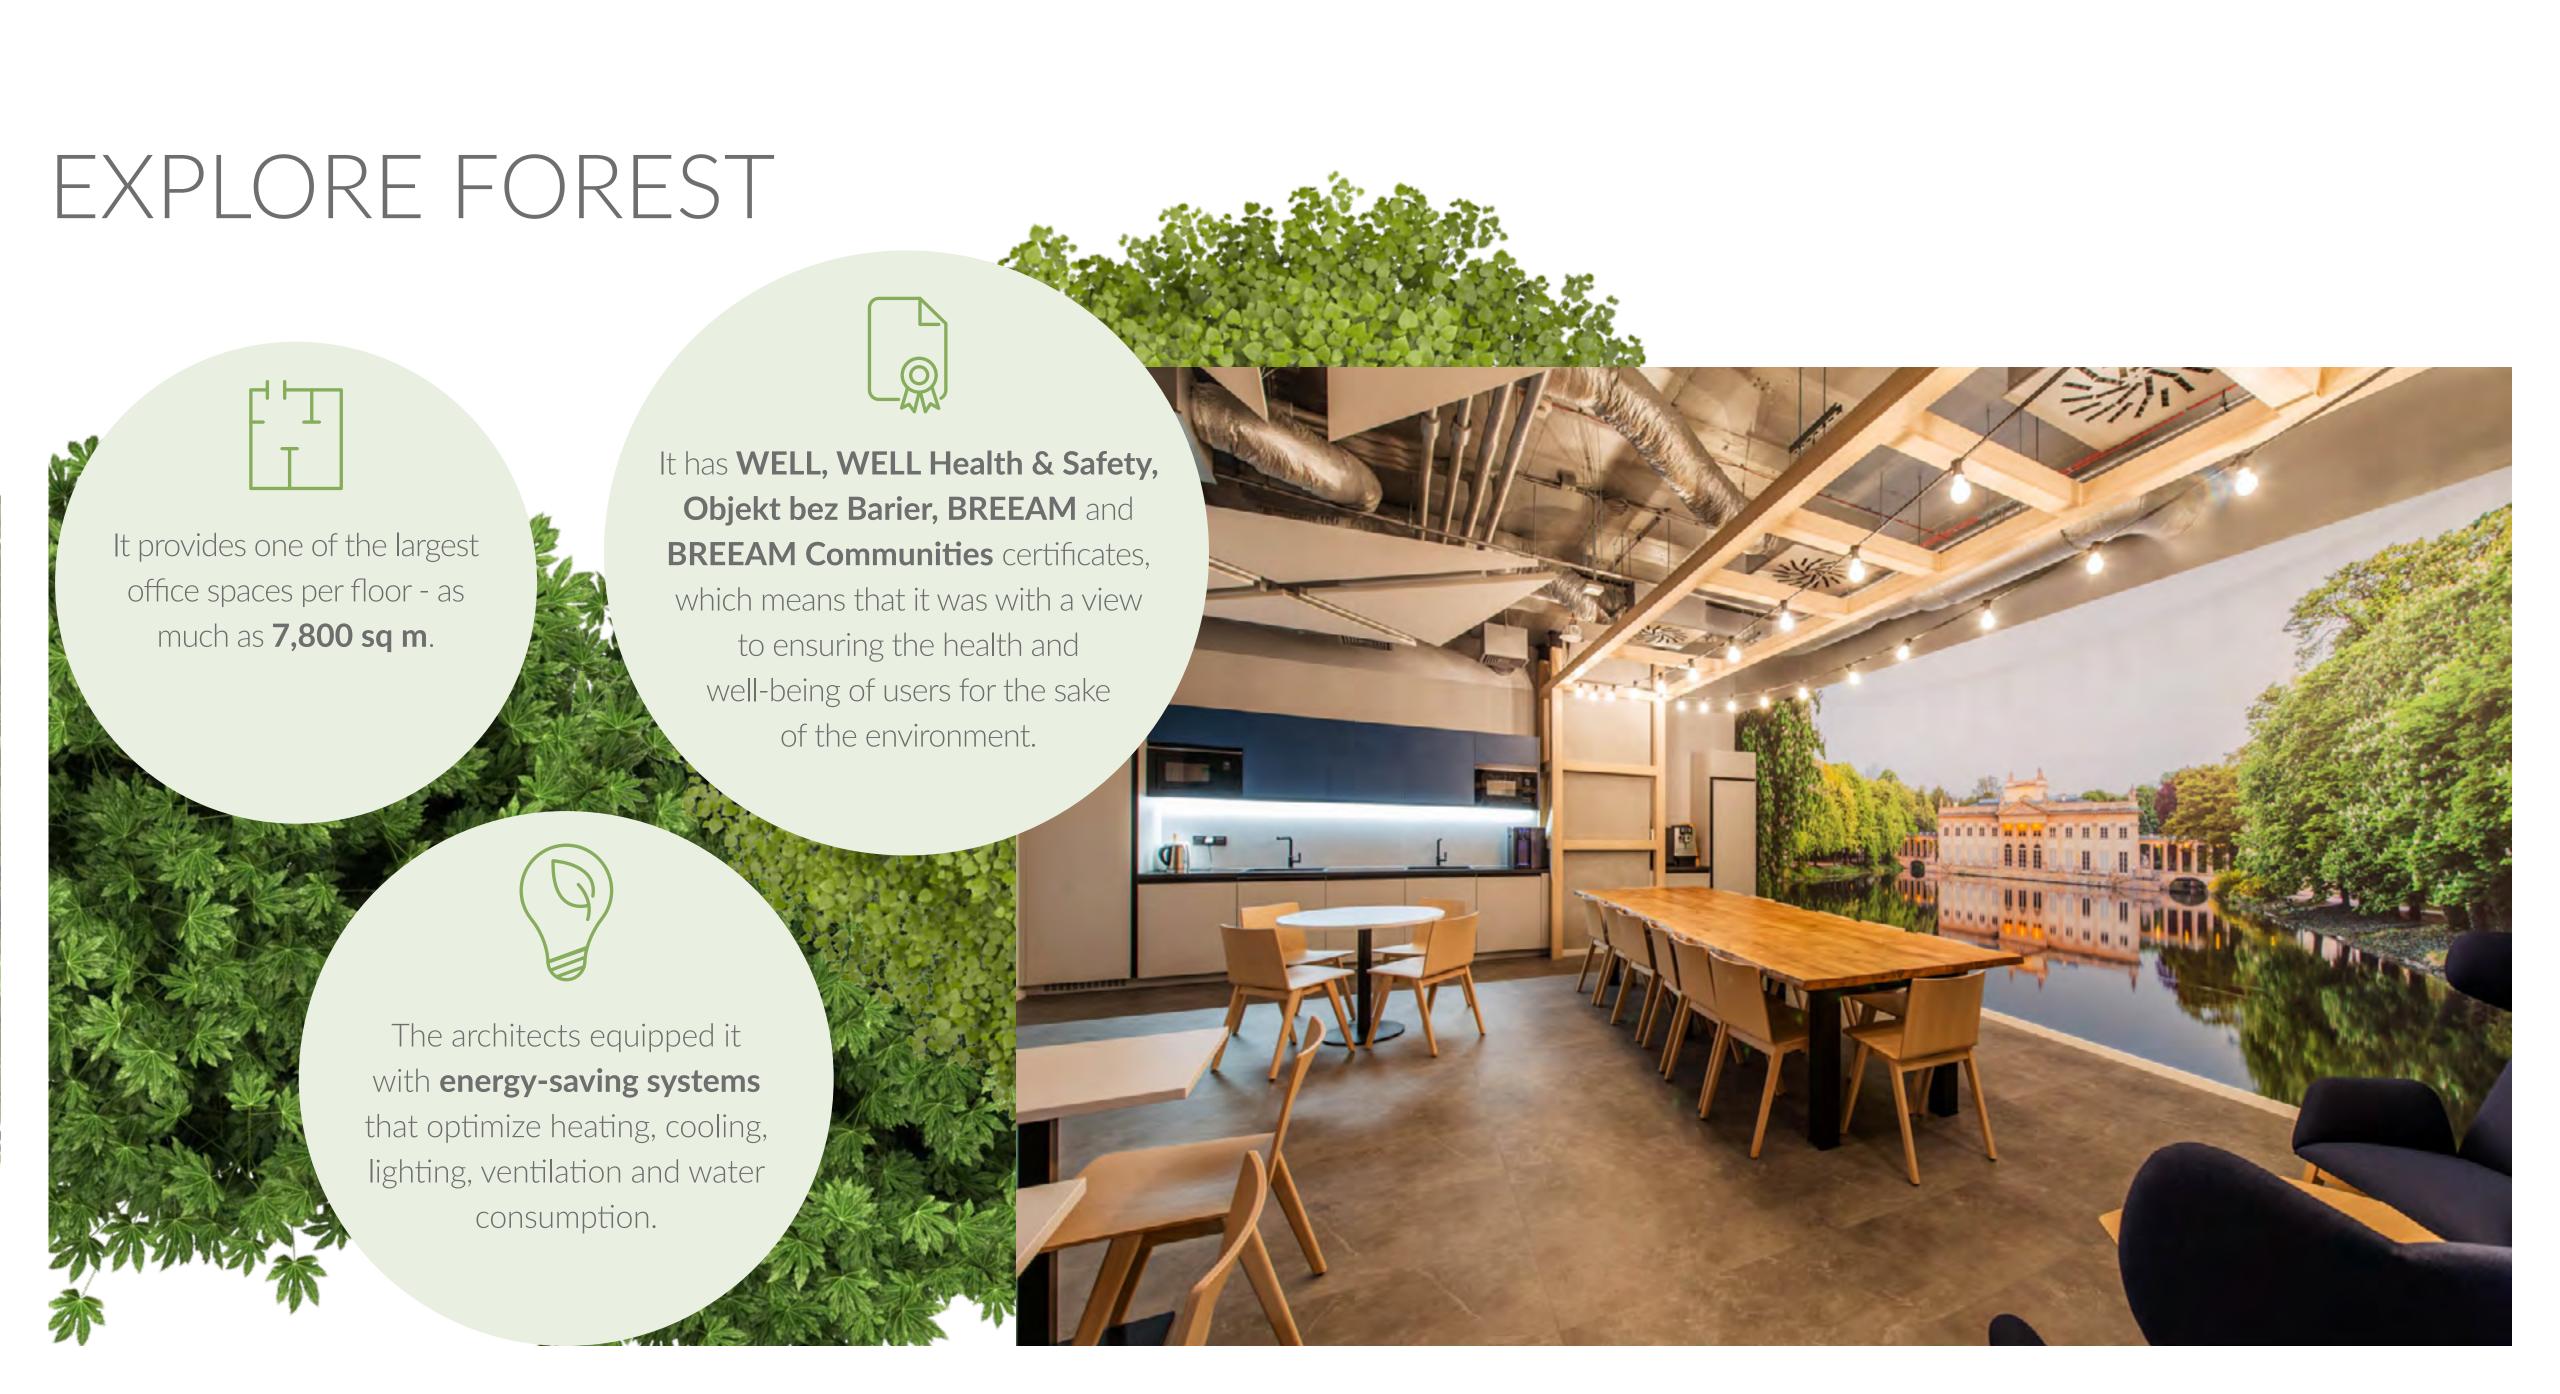

ce attract Warsaw residents and tourists curious about the city's panorama, which stretches from the green garden on the building's roof.

Still wondering if Forest Campus is a place worth investing in? Discover the possibilities and advantages of locating your company here.



Forest is a perfectly organized office campus with a working area of 71,000 sq m. and almost 4,000 sq m. green areas. It was designed in the spirit of biophilic design, i.e. restoring nature to the human environment. Lush vegetation inside, a green roof, patios, terraces, balconies and loggias - all this gives work here a slightly different character. Thanks to this, everyone, regardless of age, can feel good here.

71 000 sq m. office space

**5 000 sq m.** of service and catering space

4 000 sq m. green areas









# SHOPPING AND SERVICE ARCADE

The public ground floor of the campus, full of plants, is centered around a forest patio that "flows" into the building thanks to large glazing. This is where the commercial and service part of the campus is located, which, in addition to cafes and restaurants, offers office workers and local residents a kindergarten, shops, and a cosmetology, aesthetic medicine and dentistry clinic. The friendly space attracts artists who organize their openings here. Thanks to this, our ground floor is full of life.







THE PERFECT PLACE FOR YOUR BUSINESS

#### ROOF GARDEN

The roof of the lower part of the campus is a vibrant public garden with numerous recreational areas. Many species of plants grow here, including flowers and herbs. It was designed in accordance