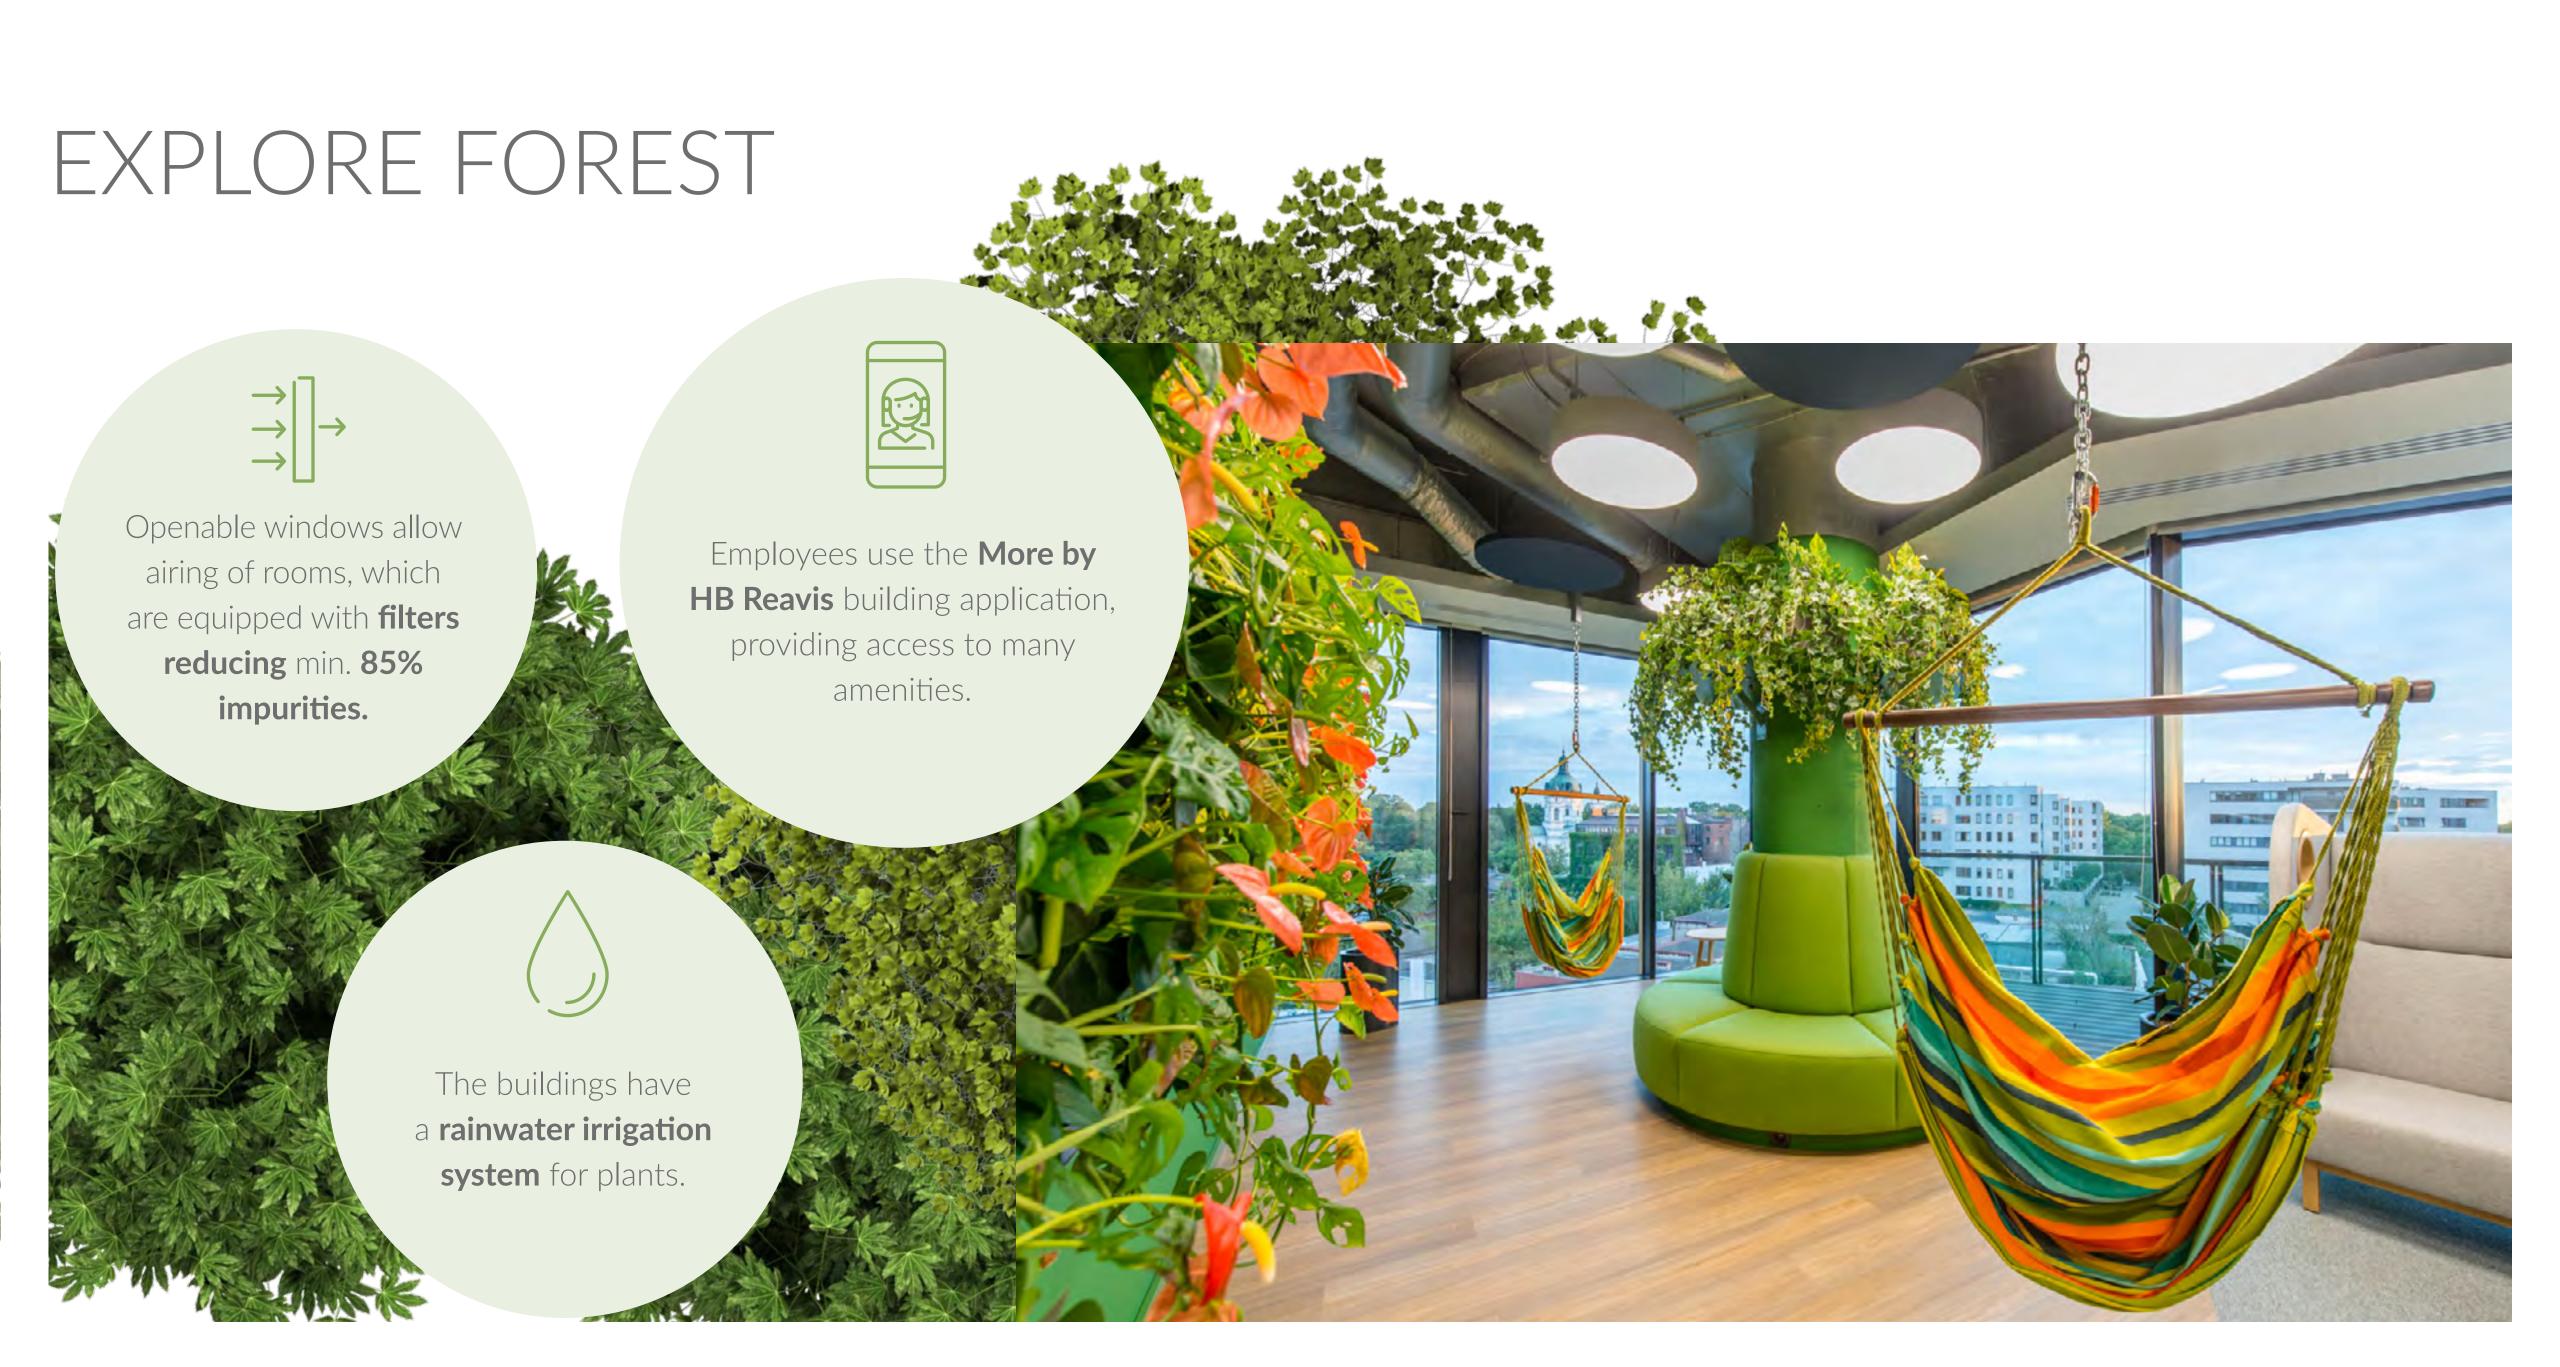

Still wondering if Forest Campus is a place worth investing in? Discover the possibilities and advantages of locating your company here.

Forest is a perfectly organized office campus with a working area of 71,000 sq m. and almost 4,000 sq m. green areas. It was designed in the spirit of biophilic design, i.e. restoring nature to the human environment. Lush vegetation inside, a green roof, patios, terraces, balconies and loggias - all this gives work here a slightly different character. Thanks to this, everyone, regardless of age, can feel good here.

#### FOREST PATIO

On hot days, it is here, in the shade of the treetops, that both office workers and all Forest guests, including local residents, will find relief. The public patio is inspired by the atmosphere of the forest. The hot summer days are made more pleasant by the fountain, which creates the effect of a smooth water surface. On special days, the patio turns into the noisy, colorful and vibrant heart of the area.