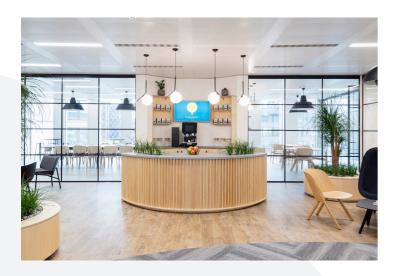

Greeted at the Welcome Hall and coffee bar, everyone can also access the self-contained kitchen, open, semi-private and private meeting areas.

#### The Welcome Hall

The informal, social Welcome Hall has its own dedicated coffee bar — and the versatility to be a comfy lounge, play host for one-to-one meetings or even larger events.

#### **Coffee Bar**

On hand with specialty coffee sourced from the best roasteries around the world.

**Furniture** 