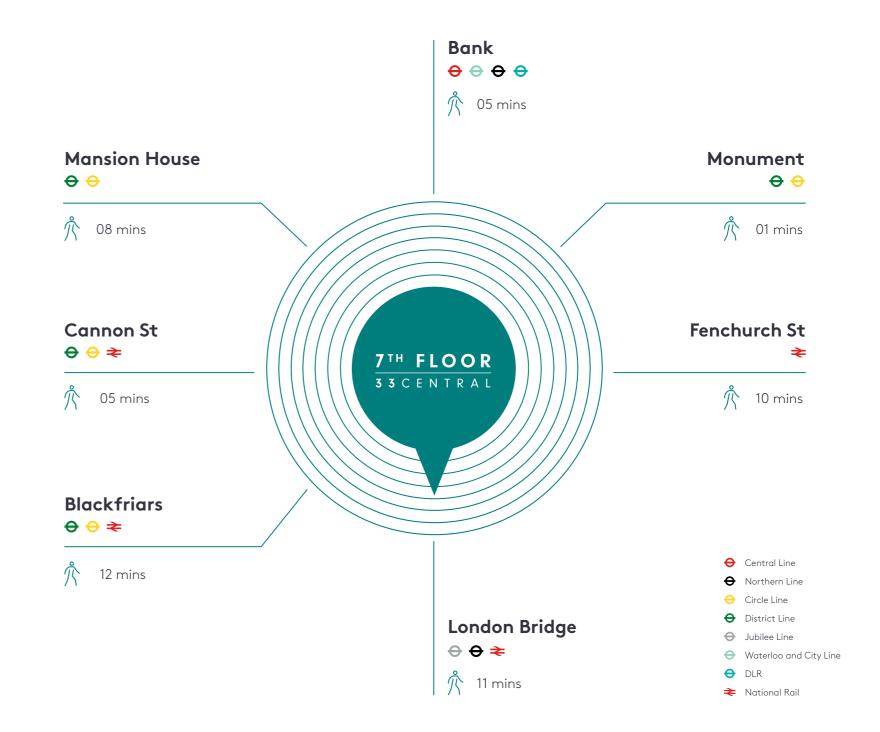

# Connected to business and home.

As well as underground connections across the city, 7<sup>th</sup> Floor at 33 Central's proximity to four mainline stations makes daily commutes outside the capital simple and straightforward.