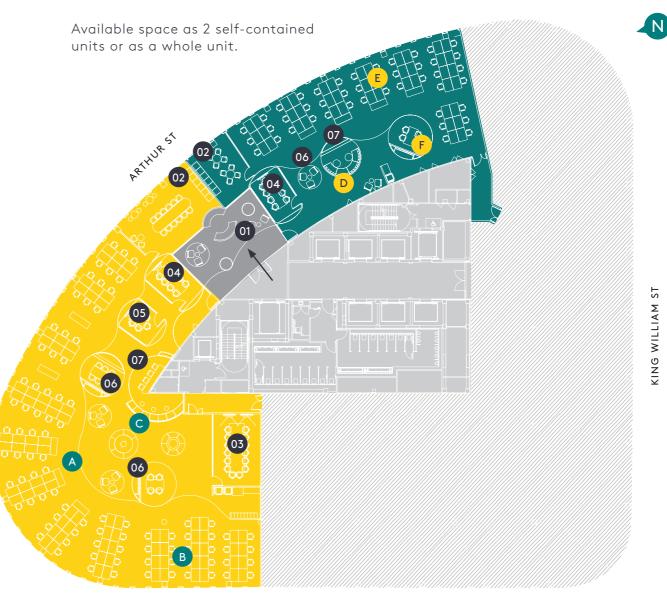

#### Key

- On Shared area Welcome Hall & coffee bar
- 02 Self-contained kitchen
- 03 12P+ meeting room/boardroom
- 04 8P meeting rooms
- 05 4P meeting rooms
- 06 Open collaboration/agile working
- 07 Concentration areas/quiet zone

#### Occupier A

- A 6,727 sq ft
- **B** 88 workstations (1200mm)
- **c** 40 agile workspaces

#### Occupier B

- D 3,100 sq ft
- E 44 workstations (1200mm)
- F 30 agile workspaces

UPPER THAMES ST