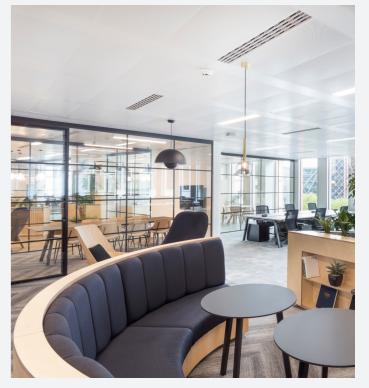

## Come in. Sit down. Start work.

7<sup>th</sup> Floor at 33 Central is designed to help you be productive, instantly. There's more to it than the convenience of a seamless business-as-usual move. This is business that's better: enhancing your capabilities and improving your wellbeing.

Greeted at the Welcome Hall and coffee bar, everyone can also access the self-contained kitchen, open, semi-private and private meeting areas.

#### **INSPIRATION**

The workspace design means natural light flows through every part of the floor, so people can feel connected to each other.

The eclectic, minimalist furniture boasts high-quality natural materials. Combined, they give you the flexibility to create arrangements that suit the work you do.

#### Space Design

The workspace is designed through an occupier's lens. The result is an office with bespoke seating, library and storage spaces capable of fulfilling a number of uses.