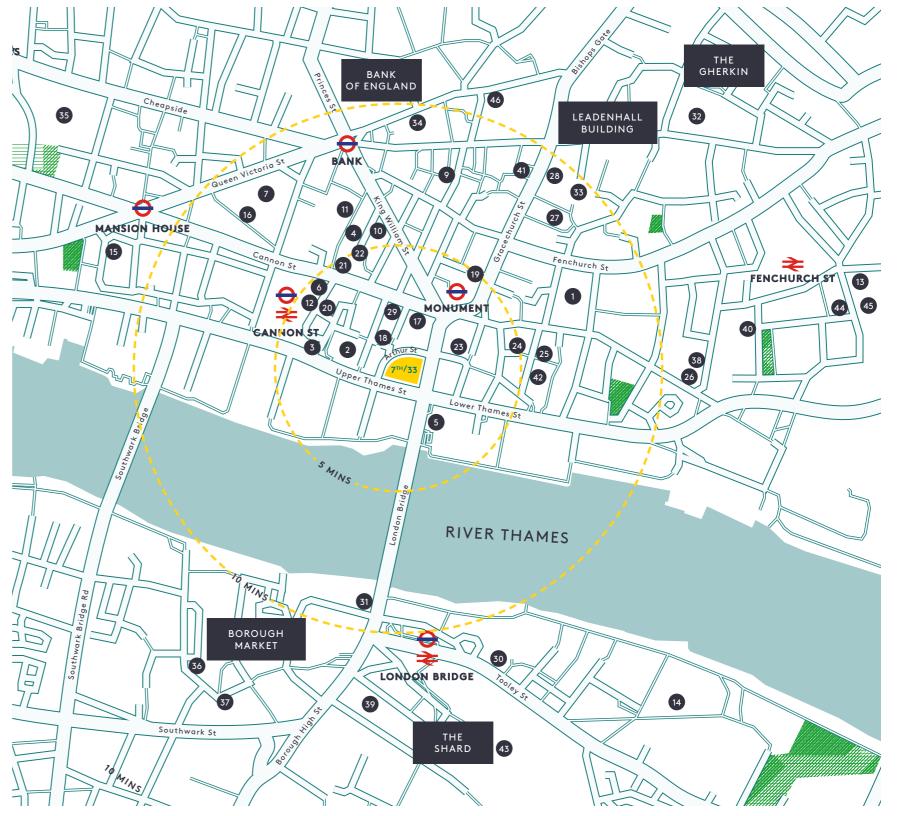

## **Everything** on your doorstep.

Leadenhall Market

Crosstown Doughnuts

Tower Hill Memorial

Third Space rig

Borough Market

# City centre attractions.

#### LOCAL OCCUPIERS

1 Ascot RSA

Vanquis Bank & Mutual

- 2 M&G
- First Derivatives
- 4 Worldpay
- 5 Bryan Cave
  Leighton Paisner
- 6 CMS
- 7 Bloomberg
- 8 Royal London
- 9 Calastone
- 10 DAIWA Capital
- 11 Rothschild
- 12 CBI
- 13 Algomi
- 14 E
- 15 Funding Circle

#### FOOD & DRINK

- 16 Bloomberg Arcade
- 17 Arrosto
- 18 The Olde Wine Shades
- 19 The Folly
- 20 The Bell
- 21 Crosstown Doughnuts
- 22 The Vintry
- 23 The Hydrant
- 24 Steam Wine Bar
- 25 Dirty Martini
- 26 Brewdog
- 27 M Bar
- 28 Lamb Tavern
- 29 Scarpetta
- 30 Azzurro
- 31 London Grind
- 32 Farmer J

#### **RETAIL & LIFESTYLE**

- 33 Leadenhall Market
- 34 Royal Exchange
- 35 One New Change
- 36 Neal's Yard
- 37 Paul Smith
- 38 Third Space

#### **HOTELS**

- 39 London Bridge Hotel
- 40 Apex Hotel
- 41 Club Quarters
- 42 Fraser Residence, City
- The Shangri La, Shard
- 43 The Shangri La, Shard44 Novotel, Tower Bridge
- 45 Grange City Hotel
- Threadneedles Hotel